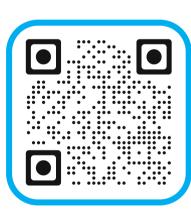

## JOIN THE Free, fun, 8-week health competition COMMUNITY CHALLENGE, TODAY!

- 1 Download the Free App
- 2 Sign Up for the Challenge
- 3 Log Healthy Habits
- 4 Compete to Win Prizes

in

**#ITTCommunityChallenge** 